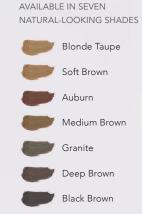

# Brow Serse® VOLUMIZING BROW GEL

Volumizing Brow Gel not only tames, sets and defines the shape of brows with ease, it also works double duty as a brow treatment with clinically proven results to help volumize brows.

Capixyl<sup>™</sup>: Helps to provide fuller, healthier-looking brows.

Vitamin E: Helps to condition brows.

Glycerin: Works to moisturize brows.

Baseline

6 Weeks\*

\*Unretouched photos

BrowSense Volumizing Brow Gel showed visible improvement in brow hair volume after just 1 week of use, with amazing results after just 6 weeks.\*

\*Results measured by clinical photography compared to baseline after 1, 4, and 6 weeks of use of BrowSense Volumizing Brow Gel demonstrated an improvement in eyebrow volume.

During a six-week independent consumer study, over 84% of participants agreed that using Volumizing Brow Gel twice daily made their eyebrows fuller-looking. Here is what else they said.

After 6 Weeks:

87% Visibly longer-looking eyebrows

- 84% Healthier-looking eyebrows
- 84% Definition and setting of eyebrow shape

#### 90% Long-wearing finish

A six-week independent consumer study of 33 participants. The percentage reflects the number of participants who agreed with the statement.

#### Clinical Grading Results\*\*

**81%** of participants showed measured improvement in the volume of eyebrows.

\*\* Clinical Grading Results are measured by clinical photography analysis compared to baseline.