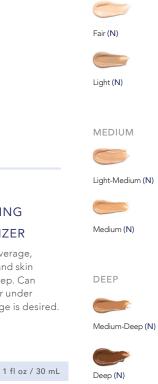

0.5 fl oz / 14 mL

\$50

Mix this liquid highlighter with your favorite MakeSense Foundation shade or lightly layer after makeup application for a glowing finish.

1 fl oz / 30 mL

\$45

Enjoy sheer-to-medium coverage, color correction benefits, and skin conditioning in one easy step. Can be worn over moisturizer or under foundation, if more coverage is desired.

LIGHT

\$60

LIGHT Almond (C) Creme (W) Beige (W) Vanilla (N) Porcelain (W) lvory (C) Chiffon Beige 475 NakeSen MEDIUM Tan (W) Suede(W) Café (C) Pecan (N) Buff (N) Dewy (N) Fawn (W) Au Lait DEEP FOUNDATION