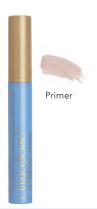

### MaleSense® Silk Primer & Pore Minimizer

The perfect base for a flawless face, Silk primes skin by diminishing the appearance of enlarged pores, absorbing oil, blurring fine lines and imperfections, and offering anti-aging benefits. Use alone for naturally beautiful skin, or use before MakeSense Foundation.

0.5 fl oz / 14 mL

\$50

Mix this liquid highlighter with your favorite MakeSense Foundation shade or lightly layer after makeup application for a glowing finish.

1 fl oz / 30 mL

\$45

Enjoy sheer-to-medium coverage, color correction benefits, and skin conditioning in one easy step. Can be worn over moisturizer or under foundation, if more coverage is desired.