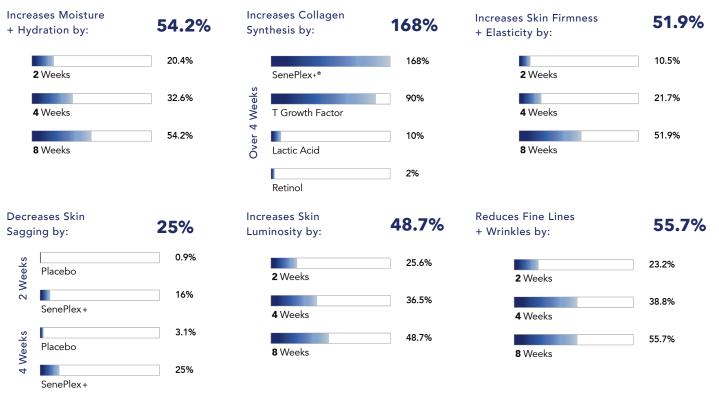

Verified by an independent lab, clinical testing performed over an eight-week period on 20 female subjects 18-55 years of age confirmed Normal to Dry Evening Moisturizer with SenePlex+ is highly effective in increasing skin renewal.

Regular use results in remarkable improvements to skin, including skin smoothness increased by **45%**. Almost **33%** more individuals with sensitive skin were able to use SeneGence SkinCare without irritation.

### Four to Eight-weeks to Revolutionary Results

Independent clinical test results of eight-weeks of treatment with our proprietary formula.

The active enzymes in the advanced anti-aging delivery system of Evening Moisturizer with SenePlex+<sup>®</sup> work to eliminate dead skin and produce healthier, plumper cells as they move to the surface of the skin. That, in turn: