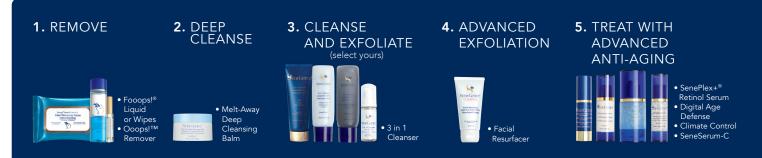

### DEEP CLEANSE/EXFOLIATE SOLUTIONS with SenePlex+

Facial Resurfacer contains volcanic ash with 70% titanium and 30% iron for effective exfoliation without irritation.

### FACIAL RESURFACER

Achieve glowing, smooth skin with this purifying sulfate-free formula. A little goes a long way to reveal soft, revitalized skin.

Vanuatu Volcanic Ash: Exfoliates dead skin and polishes.

## MEIT-AWAY DEEP CLEANSING BALM

Effortlessly dissolve SeneGence cosmetics, waterproof makeup, and daily grime with this non-greasy, non-stripping formula. Rinses off completely for a fresh, dewy glow.

### 3 IN 1 CLEANSER

This triple-action cleanser works to cleanse, tone, and exfoliate while helping to maintain skin's moisture. Effectively removes dirt and oil.

**\$30 |** DRY **\$40** 4 fl oz / 118 mL