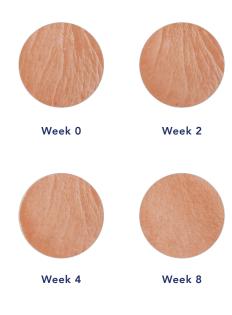

Verified by an independent lab, clinical testing performed over an eight-week period on 20 female subjects 18-55 years of age confirmed Normal to Dry Evening Moisturizer with SenePlex+ is highly effective in increasing skin renewal.

Regular use results in remarkable improvements to skin, including skin smoothness increased by **45%**. Almost **33%** more individuals with sensitive skin were able to use SeneGence SkinCare without irritation.

### Four to Eight-weeks to Revolutionary Results

Independent clinical test results of eight-weeks of treatment with our proprietary formula.

The active enzymes in the advanced anti-aging delivery system of Evening Moisturizer with SenePlex+<sup>®</sup> work to eliminate dead skin and produce healthier, plumper cells as they move to the surface of the skin. That, in turn: