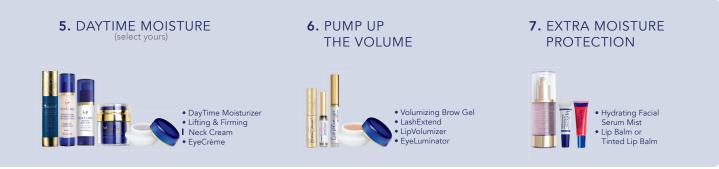

This lightweight, daily moisturizer delivers anti-aging actives and botanicals that work to balance moisture and naturally hydrate skin. Works to protect skin from environmental elements.

**\$50** | DRY **\$65** 1.66 fl oz / 49 mL

### EyeCrème

Hydrates skin while working to diminish the visibility of fine lines and wrinkles around the eyes. This nourishing formula melts and emulsifies to create a silk-like coating that reduces drag while applying cosmetics.

### EyeLuminator

The perfect blend of EyeCrème and MakeSense® Foundation Pearlizer to help brighten and highlight while moisturizing. Perks up tired eyes, too!

Kukui Seed Oil: Soothes skin.

Vitamin A: Helps increase the appearance of firmness.

### HYDRATING FACIAL SERUM MIST

Instantly refresh and re-energize your skin anytime, while treating your complexion to anti-aging benefits. This lightweight, oil-free, alcohol-free quick drying mist can be spritzed under or over your makeup.

## MOISTURIZING LIP BALM

Smooth on this long-lasting, lightweight, nourishing balm to help bind hydration to lips. SenePlex+ provides anti-aging and restorative benefits.

**Coconut Oil:** Provides nourishing moisture to improve dry, cracked skin.

\$25

0.5 fl oz / 15 mL

\$20 CLEAR | \$22 TINTED

0.25 fl oz / 7.3 mL

senegence.com | 41

Removers

Koopsi<sup>®</sup> & cnscCosmcLices Color Removing Wipes Toellas Desmaquillantes Lingetus Demaquillantes

Take off the day while refreshing your skin.