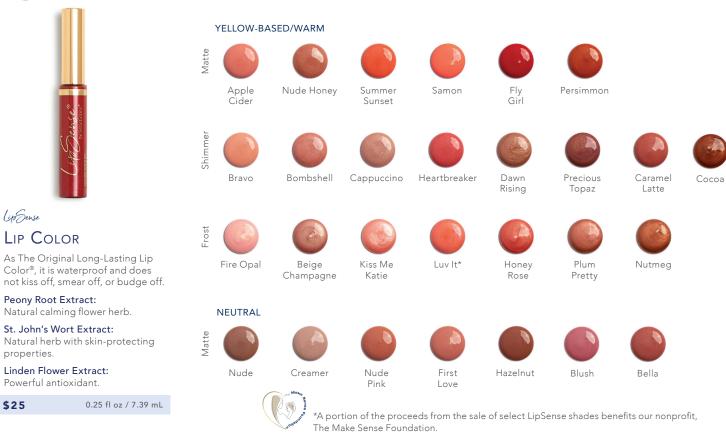

**LIPSENSE®** 

\$25

properties.

Lip Sense

LIP COLOR

Peony Root Extract:

St. John's Wort Extract:

Linden Flower Extract:

Powerful antioxidant

**BLUE-BASED/COOL** Matte Goddess Sassy Z Praline Razzberry Blu-Red Dark Pink Roseberry Sheer Plum Mulled Blackberry Rose Berry Wine Shimmer Kiss here to see Fleur De Kiss For the clear difference Plumeria Lexie Napa Violet Aussie Pomegranate of LipSense! A Cause\* Rose Lisa Bear-y\* Volt Frost Strawberry B. Ruby Pink Mauve Violette Caramel Fire 'n Champagne Apple Shortcake Ice Ice How to Apply 2. Lip Color - Layer 1 1. Lip Liner 3. Lip Color - Layer 2 Apply to clean, dry lips. For a defined look, line with LinerSense® first. With lips parted, apply LipSense® in one direction, beginning with outside corner of the mouth. Spread color in a fluid, sweeping motion across lips to opposite corner (do not move applicator back and forth). Apply three layers for long-lasting results, letting color dry in between each layer. Finish with LipSense Gloss to maintain lasting color and moist lips. For proper use, purchase your LipSense in a collection which includes a color, gloss, and Ooops!™ Remover. 4. Lip Color - Layer 3 5. Moisturizing Gloss 6. Long-Lasting Look