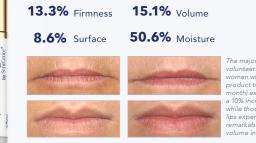

Regular use results in remarkable improvements to skin, including skin smoothness increased by **45%**. Almost **33%** more individuals with sensitive skin were able to use SeneGence SkinCare without irritation.

### Four to Eight-weeks to Revolutionary Results

Independent clinical test results of eight-weeks of treatment with our proprietary formula.

The active enzymes in the advanced anti-aging delivery system of Evening Moisturizer with SenePlex+<sup>®</sup> work to eliminate dead skin and produce healthier, plumper cells as they move to the surface of the skin. That, in turn: