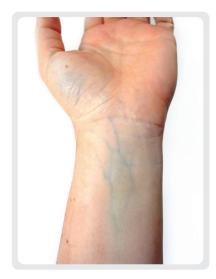

Sene Gence Cosmetics

Serecence

The Perfect Match When used together, SeneGence SkinCare and Cosmetics provide all-day protection to help skin look and feel beautiful.

Finding your Undertone

Take a close look at the veins on the underside of your wrist.

Are your veins blue or purple? If so, then you are cool, and will look good in MakeSense® shades with pink or red undertones.

Are your veins green or olive? If yes, you are warm, and will look great in MakeSense shades with yellow undertones.