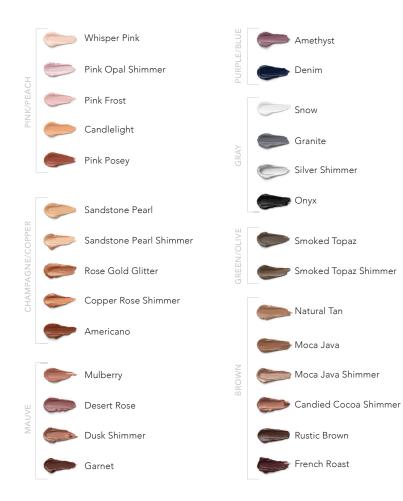

Sene Gence Cosmetics

Serecence

The Perfect Match When used together, SeneGence SkinCare and Cosmetics provide all-day protection to help skin look and feel beautiful.

Finding your Undertone

Take a close look at the veins on the underside of your wrist.

Are your veins blue or purple? If so, then you are cool, and will look good in MakeSense® shades with pink or red undertones.

Are your veins green or olive? If yes, you are warm, and will look great in MakeSense shades with yellow undertones.

An alternative way to find your undertone is by taking a picture in both a cool-colored shirt (such as gray), and a warm-colored shirt (such as yellow). Whichever you feel you look the best in is likely your undertone.

Can't tell? Then you are neutral.