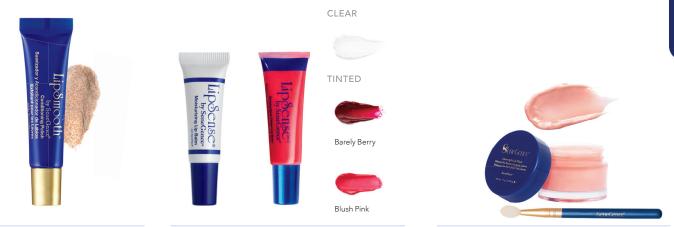

## LipSmoth® CONDITIONING POLISH

Helps dry lips feel renewed. Formulated

with natural exfoliators and SenePlex+®

to accelerate the exfoliation process and reveal smooth, moisturized lips.

Bamboo & Ivory Seed Powder: Gentle, effective exfoliators.

## MOISTURIZING LIP BALM

Smooth on this long-lasting, lightweight, nourishing balm to help bind hydration to lips. SenePlex+ provides anti-aging and restorative benefits.

**Coconut Oil:** Provides nourishing moisture to improve dry, cracked skin.

\$25

0.5 fl oz / 15 mL

\$20 CLEAR | \$22 TINTED

0.25 fl oz / 7.3 mL

senegence.com | 41

Removers

Koopsi<sup>®</sup> & cnscCosmcLices Color Removing Wipes Toellas Desmaquillantes Lingetus Demaquillantes

Take off the day while refreshing your skin.