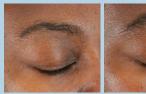

Capixyl<sup>™</sup>: Helps to provide fuller, healthier-looking brows.

Vitamin E: Helps to condition brows.

Glycerin: Works to moisturize brows.

Baseline

6 Weeks\*

\*Unretouched photos

BrowSense Volumizing Brow Gel showed visible improvement in brow hair volume after just 1 week of use, with amazing results after just 6 weeks.\*

\*Results measured by clinical photography compared to baseline after 1, 4, and 6 weeks of use of BrowSense Volumizing Brow Gel demonstrated an improvement in eyebrow volume.

During a six-week independent consumer study, over 84% of participants agreed that using Volumizing Brow Gel twice daily made their eyebrows fuller-looking. Here is what else they said.