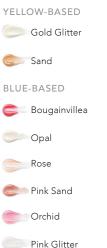

## LIPSENSE MOISTURIZING GLOSS

Dehydrated lips are no match for the moisturizing ability of shea butter, a natural ingredient used as the base for many textures of LipSense Glosses. Moisturizing glosses improve the longevity of LipSense Liquid Lip Color, while covering and conditioning naked lips.

Shea Butter: Softens and protects skin.

Vitamin E: Helps to hydrate dry lips.

| \$22      | 0.125 fl oz / 3.69 mL | \$20 MOISTURIZING GLOSS | 0.25 fl oz / 7.39 mL |
|-----------|-----------------------|-------------------------|----------------------|
| 40 senege | nce.com               | \$22 DIAMOND GLOSS      | 0.25 fl oz / 7.39 mL |

Silver Glitter

Madeleine

Glossy

Matte

Pearl

NEUTRAL