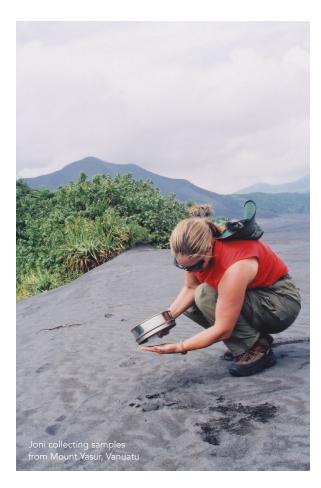

In the Vanuatu string of islands in the South Pacific, Joni worked with scientists and discovered naturally reoccurring resources proven to be beneficial to the skin.

Today, SeneGence products can be found in numerous countries.

Joni ventures to international destinations regularly and enjoys sharing SeneGence with everyone she meets, while guiding them to be their most confident self.

The distinctive ingredients are incorporated into SeneGence SkinCare and Cosmetics, helping to result in dramatic improvements to the skin.