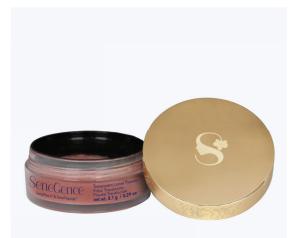

### TRANSLUCENT LOOSE POWDER

Get photo-ready in a pinch with this velvety, airy facial powder that absorbs excess oil and shine for a soft-focus finish. Can be worn on bare skin or used to highlight, contour, and set makeup. Available in matte and shimmering shades for a variety of applications.

SenePlex+ and SenePeptide<sup>™</sup>: Provide nourishing, hydrating, and anti-aging benefits to the skin.

Kaolin: A finely ground clay that absorbs perspiration.

Allantoin: Promotes skin smoothness

\$50 0.29 oz / 8.1 g MATTE