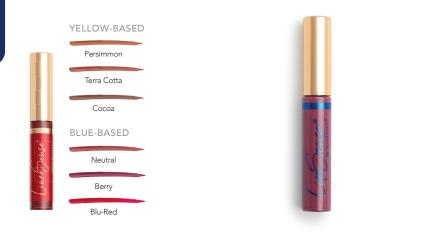

**LIPSENSE®** 

\$25

properties.

Lip Sense

LIP COLOR

Peony Root Extract:

St. John's Wort Extract:

Linden Flower Extract:

Powerful antioxidant

**BLUE-BASED/COOL** Matte Goddess Sassy Z Praline Razzberry Blu-Red Dark Pink Roseberry Sheer Plum Mulled Blackberry Rose Berry Wine Shimmer Kiss here to see Fleur De Kiss For the clear difference Plumeria Lexie Napa Violet Aussie Pomegranate of LipSense! A Cause\* Rose Lisa Bear-y\* Volt Frost Strawberry B. Ruby Pink Mauve Violette Caramel Fire 'n Champagne Apple Shortcake Ice Ice How to Apply 2. Lip Color - Layer 1 1. Lip Liner 3. Lip Color - Layer 2 Apply to clean, dry lips. For a defined look, line with LinerSense® first. With lips parted, apply LipSense® in one direction, beginning with outside corner of the mouth. Spread color in a fluid, sweeping motion across lips to opposite corner (do not move applicator back and forth). Apply three layers for long-lasting results, letting color dry in between each layer. Finish with LipSense Gloss to maintain lasting color and moist lips. For proper use, purchase your LipSense in a collection which includes a color, gloss, and Ooops!™ Remover. 4. Lip Color - Layer 3 5. Moisturizing Gloss 6. Long-Lasting Look