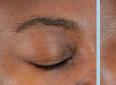

## Brow Sense<sup>®</sup> VOLUMIZING BROW GEL

Volumizing Brow Gel not only tames, sets and defines the shape of brows with ease, it also works double duty as a brow treatment with clinically proven results to help volumize brows.

Capixyl<sup>™</sup>: Helps to provide fuller, healthier-looking brows.

Vitamin E: Helps to condition brows.

Glycerin: Works to moisturize brows.

Baseline

6 Weeks\*

\*Unretouched photos

BrowSense Volumizing Brow Gel showed visible improvement in brow hair volume after just 1 week of use, with amazing results after just 6 weeks.\*

\*Results measured by clinical photography compared to baseline after 1, 4, and 6 weeks of use of BrowSense Volumizing Brow Gel demonstrated an

During a six-week independent consumer study, over 84% of participants agreed that using Volumizing Brow Gel twice daily made their eyebrows fuller-looking. Here is what else they said.

After 6 Weeks

87% Visibly longer-looking eyebrows

- 84% Healthier-looking eyebrows
- 84% Definition and setting of eyebrow shape

90% Long-wearing finish

A six-week independent consumer study of 33 participants. The percentage reflects the