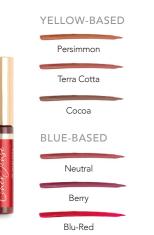

#### LIP COLOR

As The Original Long-Lasting Lip Color<sup>®</sup>, it is waterproof and does not kiss off, smear off, or budge off.

Peony Root Extract: Natural calming flower herb.

St. John's Wort Extract: Natural herb with skin-protecting properties.

#### BLUE-BASED/COOL