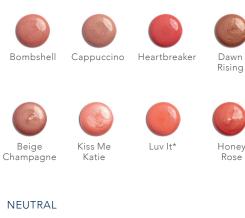

\$45

0.2 oz / 5.7 g

YELLOW-BASED/WARM

Shimmer

Frost

Matte

Nude

Bella

Sunset

Fly Girl

Precious

Topaz

Plum

Pretty

Cocoa

Linden Flower Extract: Powerful antioxidant.

0.25 fl oz / 7.39 mL

2020 WINNER

AWARD

Creamer

Velvet

Nude

Honey

Rose

Quartz

Caramel

Latte

Nutmeg

Blush

Nude

Pink