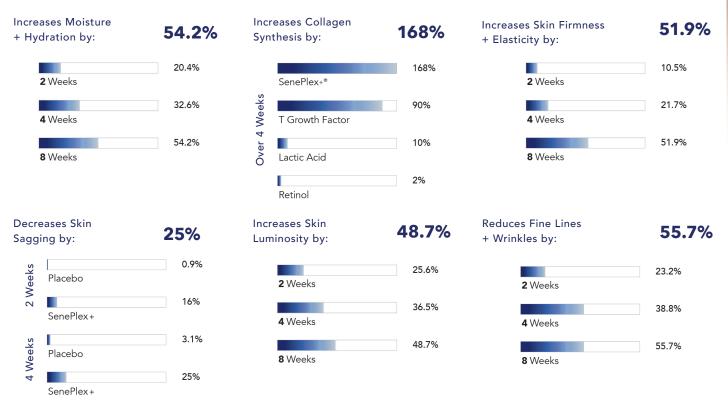

Verified by an independent lab, clinical testing performed over an eight-week period on 20 female subjects 18-55 years of age confirmed Normal to Dry Evening Moisturizer with SenePlex+ is highly effective in increasing skin renewal.

Regular use results in remarkable improvements to skin, including skin smoothness increased by 45%. Almost 33% more individuals with sensitive skin were able to use SeneGence SkinCare without irritation.

#### Four to Eight-weeks to Revolutionary Results

Independent clinical test results of eight-weeks of treatment with our proprietary formula.

23.3% Increase in Cellular Renewal

The active enzymes in the advanced anti-aging delivery system of Evening Moisturizer with SenePlex+® work to eliminate dead skin and produce healthier, plumper cells as they move to the surface of the skin. That, in turn: