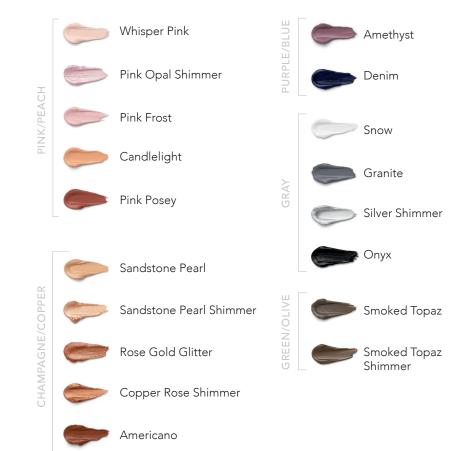

\$45

0.2 oz / 5.7 g

YELLOW-BASED/WARM

Shimmer

Frost

Matte

Nude

Bella

Sunset

Fly Girl

Precious

Topaz

Plum

Pretty

Cocoa

#### BLUE-BASED/COOL