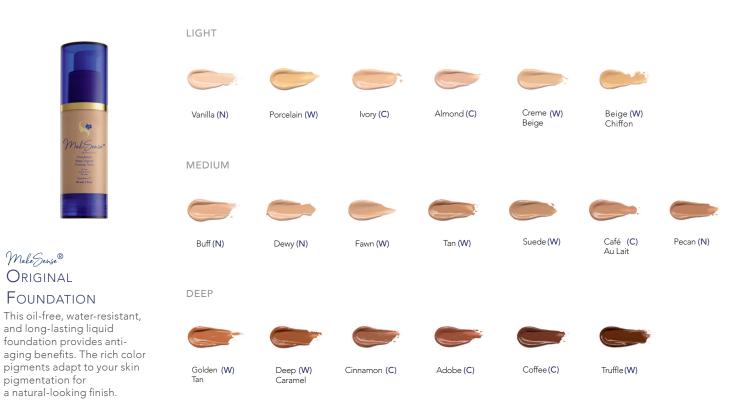

#### MaleSunge® Silk Primer & Pore Minimizer

The perfect base for a flawless face, Silk primes skin by diminishing the appearance of enlarged pores, absorbing oil, blurring fine lines and imperfections, and offering anti-aging benefits. Use alone for naturally beautiful skin, or use before MakeSense Foundation.

#### MakeSense PEARI IZER

\$50

Mix this liquid highlighter with your favorite MakeSense Foundation shade or lightly layer after makeup application for a glowing finish.

1 fl oz / 30 mL

COLOR CORRECTING

TINTED MOISTURIZER

Enjoy sheer-to-medium coverage,

color correction benefits, and skin

conditioning in one easy step. Can

be worn over moisturizer or under

foundation, if more coverage

MakeSense

is desired.

1 fl oz / 30 mL

\$50

1 fl oz / 30 mL

A portion of the proceeds from the sale of each MakeSense Original Foundation cosmetic product benefits our nonprofit, The MakeSense Foundation®.