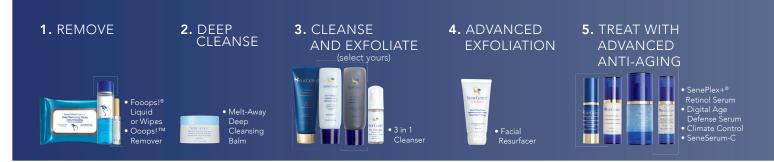

# SKINCARE with SenePlex+\*

An all-day, anti-aging skincare system made for all skin types. Formulated with powerful, anti-aging SenePlex+, these products help to dramatically improve skin appearance over time.

## SeneGence

3 in 1 Cleanser Limpiador 3 en 1 Nettoyant 3 en 1

> Dry Seca Peau Sèche

SenePlex+\* with Orchid Stem Cells

18 mL / 4 fl oz U.S.

SeneGence

eme Hydratante de Jos

#### 3 IN 1 CLEANSER

This triple-action cleanser works to cleanse, tone, and exfoliate while helping to maintain skin's moisture. Effectively removes dirt and oil.

**\$30** DRY **\$40** 4 fl oz / 118 mL

#### Advanced SenePlex+ RENEWAL SERUM WITH RETINOL

This potent skin renewal serum minimizes the appearance of fine lines and wrinkles while imparting a more youthful, radiant complexion. It supercharges your nighttime routine so you can look forward to brighter, rejuvenated, and firmerlooking skin over time.

#### CLIMATE CONTROL

Hydration in the purest form for a healthy-looking glow. Its unique delivery system keeps key ingredients separated until shaken, combined, and activated.

**SelPlex Complex:** Herbal oil extracts and vitamins that increase moisture.

#### SENESERUM-C

A powerful antioxidant formula that works to protect the skin, resulting in a brighter, firmer-looking, more youthful appearance. Lightweight and can be used day or night under moisturizers.

#### Facial Resurfacer

Achieve glowing, smooth skin with this purifying sulfate-free formula. A little goes a long way to reveal soft, revitalized skin.

Vanuatu Volcanic Ash: Exfoliates dead skin and polishes.

#### Melt-Away Deep Cleansing Balm

Effortlessly dissolve SeneGence cosmetics, waterproof makeup, and daily grime with this non-greasy, non-stripping formula. Rinses off completely for a fresh, dewy glow.