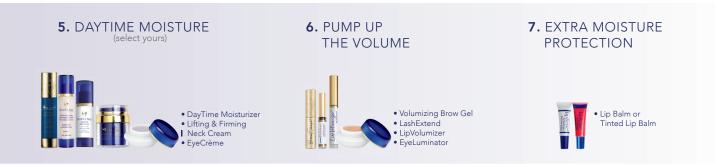

#### DayTime Moisturizer

This lightweight, daily moisturizer delivers anti-aging actives and botanicals that work to balance moisture and naturally hydrate skin. Works to protect skin from environmental elements.

#### Evening Moisturizer

Contains additional SenePlex+ for extra rejuvenation during sleep. This rich, luxurious cream combines ingredients that hydrate and promote vibrant, healthylooking skin.

\$60 | DRY \$75 1.66 fl oz / 49 mL

#### EyeCrème

Hydrates skin while working to diminish the visibility of fine lines and wrinkles around the eyes. This nourishing formula melts and emulsifies to create a silk-like coating that reduces drag while applying cosmetics.

#### LashExtend

Say goodbye to false eyelashes and expensive extensions by naturally and safely enhancing your gorgeous gaze with this lash lengthener.

SenePeptide<sup>™</sup>: Improves lash health.

Chamomile Extract: Calming and soothing properties. White Tea Extract: Powerful antioxidant. The active ingredient in LipVolumizer provides visible improvement in lip youth and hydration.

#### LIPVOLUMIZER

City Volumizer

Get lasting results of full, pouty lips without the use of irritants. This proprietary formula is based on the most advanced natural technologies, plumping lips from the inside out. Lips will appear noticeably smoother and fuller.

#### Moisturizing Lip Balm

Smooth on this long-lasting, lightweight, nourishing balm to help bind hydration to lips. SenePlex+ provides anti-aging and restorative benefits.

**Coconut Oil:** Provides nourishing moisture to improve dry, cracked skin.