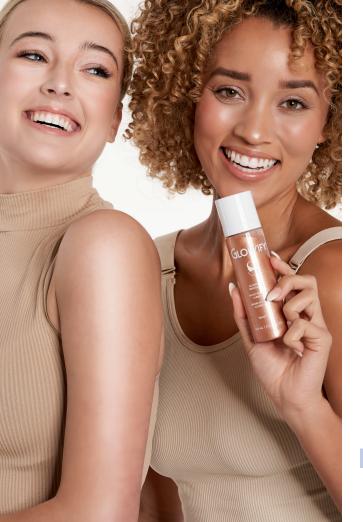

#### $G {\sf LOWIFY}^{{\sf TM}} \ {\sf I} {\sf Lluminating} \ Moisture \ Mist$

A light, refreshing facial mist infused with skin-loving ingredients to help hydrate and add a light-catching glow over makeup or bare skin for an instant, illuminating, dewy look.

Coconut Water: Helps hydrate and moisturize the skin without adding excess oil.

**Superfruit Antioxidant Blend:** A botanical blend of extracts including Goji, Coffee Seed, Acai, Mangosteen, Noni, Pomegranate, and Green Tea Extract that helps to protect skin from free radicals.

Cucumber Extract and Aloe Vera Leaf Juice: Helps hydrate, calm, and soothe skin. Mica: A light-reflecting mineral that adds a sheer, natural-looking glow to skin.

OSMETICS