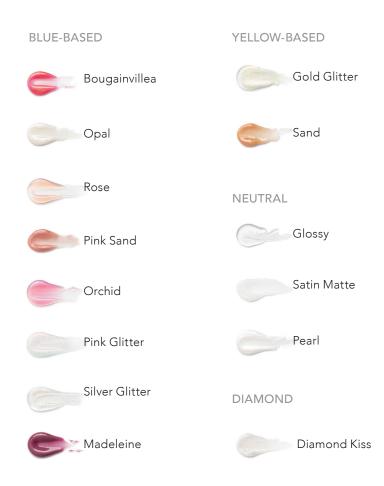

# Blush Sense<sup>®</sup>

#### CREAM BLUSH

Delivers natural-looking, longlasting color blended with nourishing ingredients. A little goes a long way with this highly pigmented formula that can be used to highlight, define, or contour.

**GIRLS'LIFE** BEAUTY 2022 winner

YELLOW-BASED

Chocolate Cherry

BLUE-BASED

Pink Berry

Pouty

Pink

Toasted

Rose