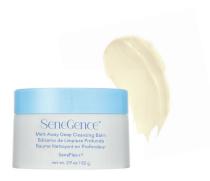

#### Melt-Away Deep Cleansing Balm

Effortlessly dissolve SeneGence cosmetics, waterproof makeup, and daily grime with this non-greasy, non-stripping formula. Rinses off completely for a fresh, dewy glow.

Oleic Safflower Oil: Helps to break down makeup. Rose Hip Seed Oil: Ultra-effective emollient and moisturizer. Marula Oil: Helps improve hydration and smoothness.

2 oz / 57 g

LashExtend contains ingredients that help lashes to appear 25% longer and fuller.