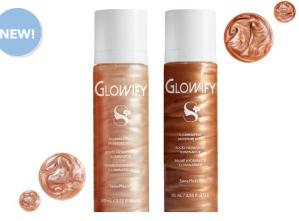

#### $G {\sf LOWIFY}^{{\sf TM}} \ {\sf I} {\sf Lluminating} \ Moisture \ Mist$

A light, refreshing facial mist infused with skin-loving ingredients to help hydrate and add a light-catching glow over makeup or bare skin for an instant, illuminating, dewy look.

Coconut Water: Helps hydrate and moisturize the skin without adding excess oil.

**Superfruit Antioxidant Blend:** A botanical blend of extracts including Goji, Coffee Seed, Acai, Mangosteen, Noni, Pomegranate, and Green Tea Extract that helps to protect skin from free radicals.

Cucumber Extract and Aloe Vera Leaf Juice: Helps hydrate, calm, and soothe skin. Mica: A light-reflecting mineral that adds a sheer, natural-looking glow to skin.

OSMETICS