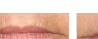

#### LIP LINE CORRECTOR

Visibly diminish the look of stubborn feather lines and wrinkles around the lip contour and mouth with this hydrating serum designed to help achieve a rejuvenated, more youthful appearance.

 ${\sf X50}$  Hyalufiller: Helps improve the appearance of skin elasticity and firmness.

SWT-7<sup>™</sup>: Helps smooth the appearance of lines and wrinkles.

Wildberry Harvest: Helps hydrate and nourish dry skin.