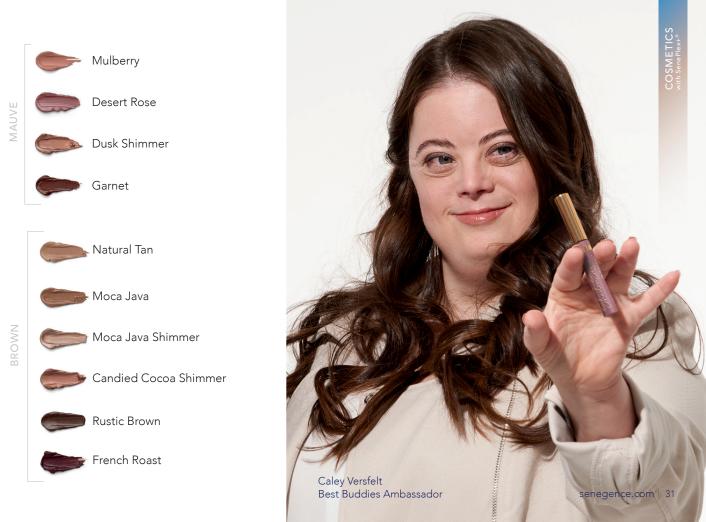

#### LIP COLOR

As The Original Long-Lasting Lip Color<sup>®</sup>, it is waterproof and does not kiss off, smear off, or budge off.

Peony Root Extract: Natural calming flower herb.

St. John's Wort Extract: Natural herb with skin-protecting properties.

Linden Flower Extract: Powerful antioxidant.

0.25 fl oz / 7.39 mL

2020 WINNER

AWARD

Creamer

Velvet

Nude

Honey

Rose

Quartz

Caramel

Latte

Nutmeg

Blush

Nude

Pink

#### BLUE-BASED/COOL