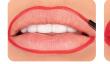

Nude

Honey



Rose

Quartz







Caramel

Latte



Nutmeg











Blush



Nude

Pink

\*A portion of the proceeds from the sale of select LipSense shades benefits our nonprofit, The Make Sense Foundation.

#### BLUE-BASED/COOL



# How to Apply

Apply to clean, dry lips. For a defined look, line with LinerSense® first. With lips parted, apply LipSense® in one direction, beginning with outside corner of the mouth. Spread color in a fluid, sweeping motion across lips to opposite corner (do not move applicator back and forth). Apply three layers for long-lasting results, letting color dry in between each layer. Finish with LipSense Gloss to maintain lasting color and moist lips. For proper use, purchase your LipSense in a collection which includes a color, gloss, and Ooops!™ Remover.



1. Lip Liner



4. Lip Color - Layer 3

5. Moisturizing Gloss 6. Long-Lasting Look

2. Lip Color - Layer 1

3. Lip Color - Layer 2



Dehydrated lips are no match for the moisturizing ability of shea butter, a natural ingredient used as the base for many textures of LipSense Glosses. Moisturizing glosses improve the longevity of LipSense Liquid Lip Color, while covering and conditioning naked lips.

Shea Butter: Softens and protects skin.

Vitamin E: Helps to hydrate dry lips.

| \$20 MOISTURIZING GLOSS | 0.25 fl oz / 7.39 mL |
|-------------------------|----------------------|
| \$22 DIAMOND GLOSS      | 0.25 fl oz / 7.39 mL |





Linôcase ostatemen

# LinerSense<sup>®</sup>

\$22

### LIP LINER

Line your lips with precision as the long-lasting color defines and complements your shade