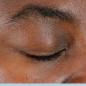

## Brow Sense<sup>®</sup> VOLUMIZING BROW GEL

Volumizing Brow Gel not only tames, sets and defines the shape of brows with ease, it also works double duty as a brow treatment with clinically proven results to help volumize brows.

Capixyl<sup>™</sup>: Helps to provide fuller, healthier-looking brows.

Vitamin E: Helps to condition brows.

Glycerin: Works to moisturize brows.

Baseline

6 Weeks\*

\*Unretouched photos

BrowSense Volumizing Brow Gel showed visible improvement in brow hair volume after just 1 week of use, with amazing results after just 6 weeks.\*

\*Results measured by clinical photography compared to baseline after 1, 4, and 6 weeks of use of BrowSense Volumizing Brow Gel demonstrated an

During a six-week independent consumer study, over 84% of participants agreed that using Volumizing Brow Gel twice daily made their eyebrows fuller-looking. Here is what else they said.

After 6 Weeks

87% Visibly longer-looking eyebrows

- 84% Healthier-looking eyebrows
- 84% Definition and setting of eyebrow shape

90% Long-wearing finish

A six-week independent consumer study of 33 participants. The percentage reflects the