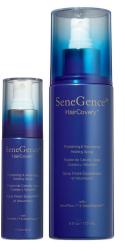

# HairCovery®

Specifically formulated with ingredients that address thinning, limp hair types, the HairCovery line of products is powered by CapixyI<sup>™</sup>, which fortifies every strand to promote thicker, fuller, and healthier-looking hair. Additionally, SenePlex+<sup>®</sup> and SenePeptides<sup>™</sup> support a healthy-looking scalp and voluminous, strong locks of hair. Formulated without sulfates, silicones, phthalates, parabens, or gluten. Recover the strength, softness, and volume of your hair from root to tip.

#### September September HairCovery Shampoo Shampoong Manpoong Nampoong Nampoong Nampoong Shampoong S

#### Thickening & Volumizing Shampoo With UV Color Protection

Revive hair with nourishing botanicals, vitamins, and lightweight moisture in a non-stripping formula that works to give you thickerlooking, bouncier hair. Safe for color-treated hair.