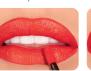

# How to Apply

Apply to clean, dry lips. For a defined look, line with LinerSense® first. With lips parted, apply LipSense® in one direction, beginning with outside corner of the mouth. Spread color in a fluid, sweeping motion across lips to opposite corner (do not move applicator back and forth). Apply three layers for long-lasting results, letting color dry in between each layer. Finish with LipSense Gloss to maintain lasting color and moist lips. For proper use, purchase your LipSense in a collection which includes a color, gloss, and Ooops!™ Remover.

1. Lip Liner

4. Lip Color - Layer 3

5. Moisturizing Gloss 6. Long-Lasting Look

2. Lip Color - Layer 1

3. Lip Color - Layer 2

Dehydrated lips are no match for the moisturizing ability of shea butter, a natural ingredient used as the base for many textures of LipSense Glosses. Moisturizing glosses improve the longevity of LipSense Liquid Lip Color, while covering and conditioning naked lips.