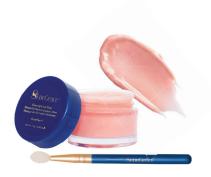

## SeneGence

3 in 1 Cleanser Limpiador 3 en 1 Nettoyant 3 en 1

> Dry Seca Peau Sèche

SenePlex+\* with Orchid Stem Cells

18 mL / 4 fl oz U.S.

SeneGence

eme Hydratante de Jos

#### DRY SKINCARE

Innovative, anti-aging skincare formulated to help refine texture, even skin tone, and diminish the appearance of fine lines and wrinkles for a revitalized complexion.

SenePlex+<sup>®</sup> with Orchid Stem Cells and skin actives refresh and renew your complexion; while fermented Korean ginseng and Arnica green tea complex defend against skin-aging free radicals by providing powerful antioxidant protection.