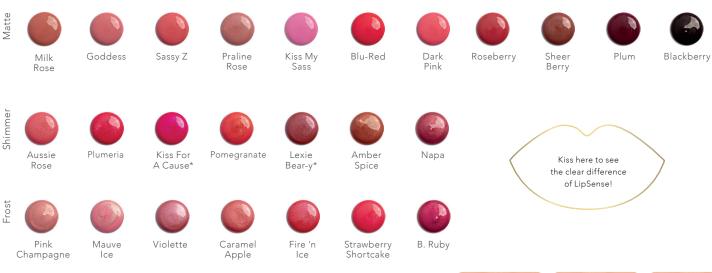

#### LIP COLOR

As The Original Long-Lasting Lip Color<sup>®</sup>, it is waterproof and does not kiss off, smear off, or budge off.

Peony Root Extract: Natural calming flower herb.

St. John's Wort Extract: Natural herb with skin-protecting properties.

Linden Flower Extract: Powerful antioxidant.

0.25 fl oz / 7.39 mL

2020 WINNER

AWARD

Creamer

Velvet

Nude

Honey

Rose

Quartz

Caramel

Latte

Nutmeg

Blush

Nude

Pink

#### BLUE-BASED/COOL