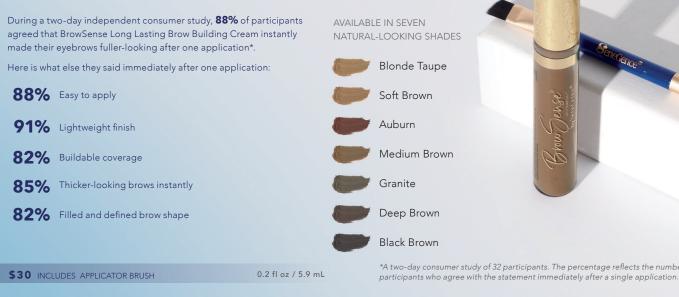

# LONG-LASTING BROW BUILDING CREAM

Get full, sculpted brows with this buildable, smudge-proof, fade-proof, waterproof formula that provides long-lasting wear and conditioning benefits, with immediately visible results.

Capixyl<sup>™</sup>: Helps to provide fuller, healthier-looking brows.

SenePlex+: Powerful proprietary complex that helps to reduce signs of aging while moisturizing.

Bencer \*A two-day consumer study of 32 participants. The percentage reflects the number of