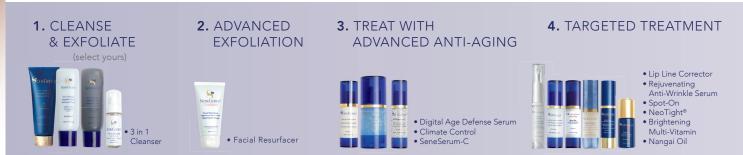

# SKINCARE with SenePlex+\*

An all-day, anti-aging skincare system made for all skin types. Formulated with powerful, anti-aging SenePlex+, these products help to dramatically improve skin appearance over time.

## SeneGence

3 in 1 Cleanser Limpiador 3 en 1 Nettoyant 3 en 1

> Dry Seca Peau Sèche

SenePlex+\* with Orchid Stem Cells

18 mL / 4 fl oz U.S.

SeneGence

eme Hydratante de Jos

#### 3 IN 1 CLEANSER

This triple-action cleanser works to cleanse, tone, and exfoliate while helping to maintain skin's moisture. Effectively removes dirt and oil.

**\$30** DRY **\$40** 4 fl oz / 118 mL

#### Advanced SenePlex+ RENEWAL SERUM WITH RETINOL

This potent skin renewal serum minimizes the appearance of fine lines and wrinkles while imparting a more youthful, radiant complexion. It supercharges your nighttime routine so you can look forward to brighter, rejuvenated, and firmerlooking skin over time.

#### CLIMATE CONTROL

Hydration in the purest form for a healthy-looking glow. Its unique delivery system keeps key ingredients separated until shaken, combined, and activated.

**SelPlex Complex:** Herbal oil extracts and vitamins that increase moisture.

#### SENESERUM-C

A powerful antioxidant formula that works to protect the skin, resulting in a brighter, firmer-looking, more youthful appearance. Lightweight and can be used day or night under moisturizers.

#### Digital Age Defense Serum

A new generation serum with the skin active Celligent® that helps prevent visible signs of aging related to blue light exposure from digital devices.

**Celligent:** Helps prevent visible signs of aging related to blue light.

#### LIP LINE CORRECTOR

Visibly diminish the look of stubborn feather lines and wrinkles around the lip contour and mouth with this hydrating serum designed to help achieve a rejuvenated, more youthful appearance.

#### Rejuvenating Anti-Wrinkle Serum

This high-performance serum dramatically reduces the appearance of fine lines and wrinkles for a youthful-looking complexion.

**Neodermyl®:** Supports skin's elasticity and texture for a supple, firm appearance and helps to reduce the appearance of wrinkles.

#### SPOT-ON

This proven solution quickly clears up blemishes on skin.

Benzoyl Peroxide: Works to kill acne-causing bacteria.

Allantoin: Promotes healthylooking skin.

Aloe Leaf Juice: Calms and soothes skin

#### Nangai OII

Intensely moisturize and soothe dry skin with this luxurious blend of exotic Nangai Oil and highly effective anti-aging complexes and ingredients. Calms and deeply hydrates.

Triglycerides: Essential fatty acids that help enhance your skin's ability to retain moisture.

#### BRIGHTENING MULTI-VITAMIN TREATMENT

This powerful treatment reduces the appearance of dark spots and discoloration caused by hyperpigmentation, acne, aging, and sun damage.

2 Forms of Stabilized Vitamin C: Help brighten and even the appearance of skin.