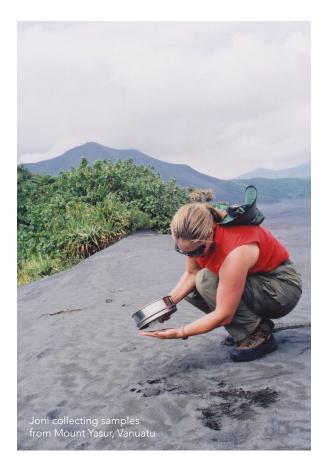

#### MISS \* USA Official Presenting Sponsor of: MISSTEEN \* USA

Joni with Crystle Stewart, President of the Miss USA Organization

In the Vanuatu string of islands in the South Pacific, Joni worked with scientists and botanists to locate naturally occurring resources that have proven beneficial to the skin.