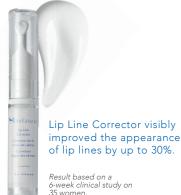

#### LIP LINE CORRECTOR

Visibly diminish the look of stubborn feather lines and wrinkles around the lip contour and mouth with this hydrating serum designed to help achieve a rejuvenated, more youthful appearance.

 ${\sf X50}$  Hyalufiller: Helps improve the appearance of skin elasticity and firmness.

SWT-7<sup>™</sup>: Helps smooth the appearance of lines and wrinkles.

Wildberry Harvest: Helps hydrate and nourish dry skin.